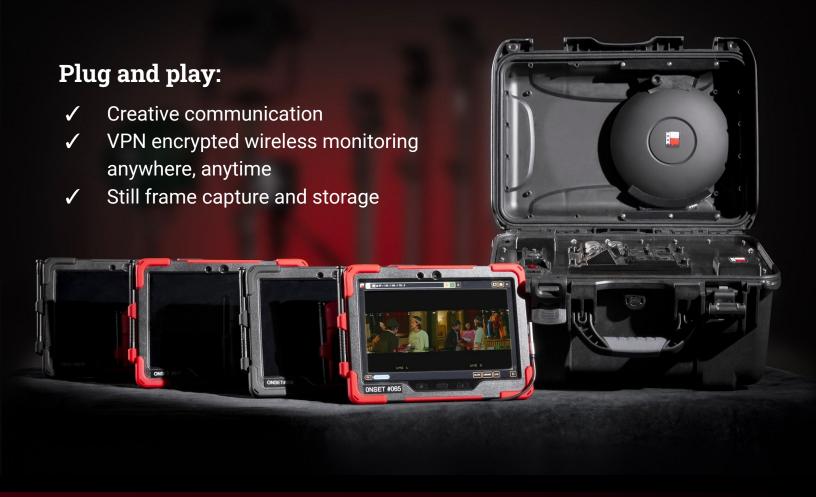

#### Live monitoring saves time and money

- Crew identifies issues in the frame ⇒ Saving time and costly reshoots
- Set Dec evaluates the placement of props ⇒ Saving DP conversations
- Script Supervisor checks continuity ⇒ Saving Director conversations
- DIR & DP live stream from set ⇒ Enabling off-set collaboration

#### Communicate

Annotate over live video monitoring, stills and playback for faster communication.

#### **Decide**

Confidently share your decision with your team.

#### **Collaborate**

Use 12 channels to collaborate with individuals or groups.

#### **Evaluate**

Review live feed, still frames, marked up images and playback to evaluate your decisions.